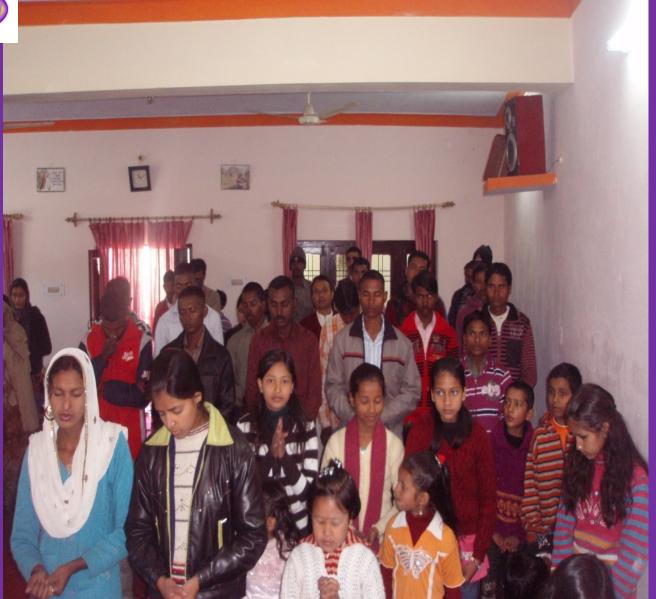

# Almora City Family Church Vision work: Church Planting Districts in Uttarakhand State

- There are 13 Districts in this state.
- By the grace of God through your Prayer & support We are having Our Church Planter (CP) in every District of Uttarakhand state.
- Your support is going to 5 Districts CP.
- At the moment 8 Districts CP are unsupported.
- In addition we are having House Churches total 250 in Uttarakhand & Total church members 3000

#### Our CPs

- Pastor Santosh Singh (has a church building)
- Pastor Satish Singh (meets in his house, building needed)
- Sis Treeza Patrick (nursing training, and eveangelism)
- Sis Priya (Dream centre: church, training school, £5000
   Korean church pledged the building, we need to buy land)
- Bro Sushil Masihi (house church ministry)
- Bro Jeyaprakash (house meeting)