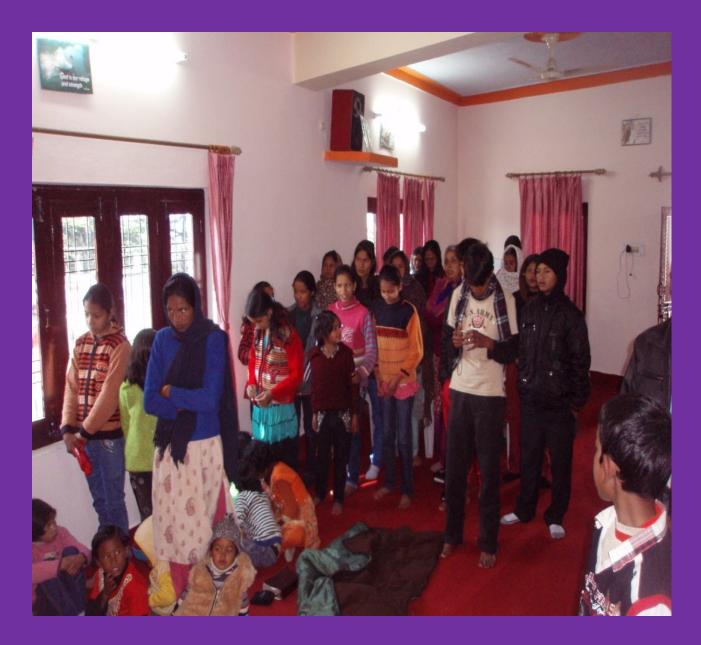

# Almora City Family Church Vision work: Church Planting Districts in Uttarakhand State

- There are 13 Districts in this state.
- By the grace of God through your Prayer & support We are having Our Church Planter (CP) in every District of Uttarakhand state.
- Your support is going to 5 Districts CP.
- At the moment 8 Districts CP are unsupported.
- In addition we are having House Churches total 250 in Uttarakhand & Total church members 3000

#### Our CPs

- Pastor Santosh Singh (has a church building)
- Pastor Satish Singh (meets in his house, building needed)
- Sis Treeza Patrick (nursing training, and eveangelism)
- Sis Priya (Dream centre: church, training school, £5000
   Korean church pledged the building, we need to buy land)
- Bro Sushil Masihi (house church ministry)
- Bro Jeyaprakash (house meeting)