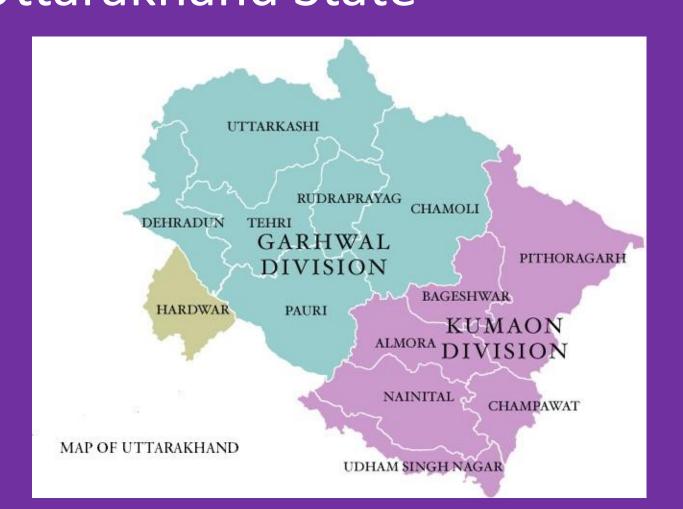

# Almora City Family Church Vision work: Church Planting Districts in Uttarakhand State

- There are 13 Districts in this state.
- By the grace of God through your Prayer & support We are having Our Church Planter (CP) in every District of Uttarakhand state.
- Your support is going to 5 Districts CP.
- At the moment 8 Districts CP are unsupported.
- In addition we are having House Churches total 250 in Uttarakhand & Total church members 3000