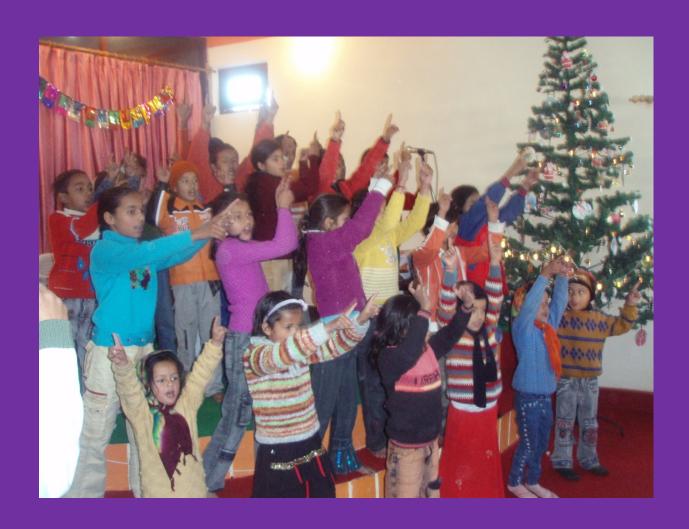

# Almora City Family Church Vision work: Church Planting Districts in Uttarakhand State

- There are 13 Districts in this state.
- By the grace of God through your Prayer & support We are having Our Church Planter (CP) in every District of Uttarakhand state.
- Your support is going to 5 Districts CP.
- At the moment 8 Districts CP are unsupported.
- In addition we are having House Churches total 250 in Uttarakhand & Total church members 3000