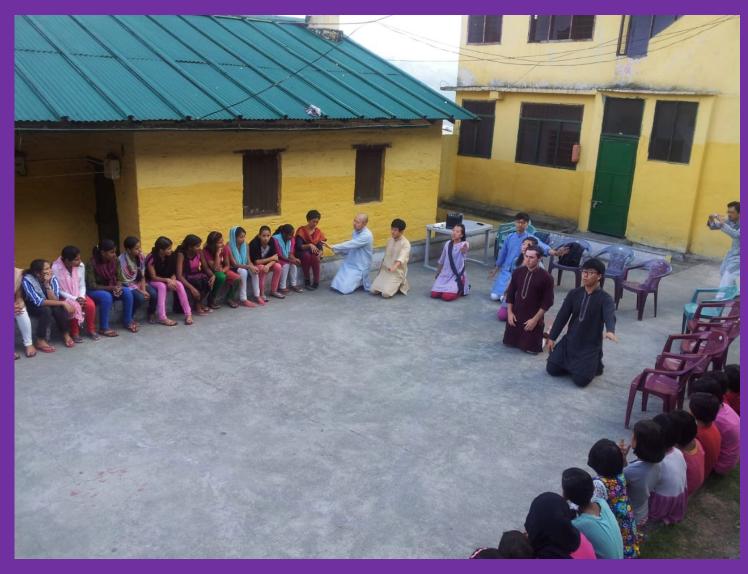

# Almora City Family Church Vision work: Church Planting Districts in Uttarakhand State

- There are 13 Districts in this state.
- By the grace of God through your Prayer & support We are having Our Church Planter (CP) in every District of Uttarakhand state.
- Your support is going to 5 Districts CP.
- At the moment 8 Districts CP are unsupported.
- In addition we are having House Churches total 250 in Uttarakhand & Total church members 3000